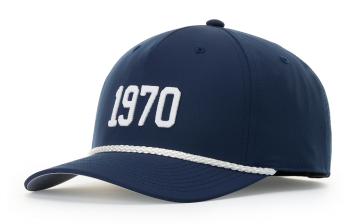

## 258 5 PANEL CLASSIC ROPE CAP

The 258 is built for style and performance, featuring a Stay-Dri sweatband, performance polyester construction, a braided bill rope, and classic Mid Pro shape.

COLORWAY: NAVY/WHITE