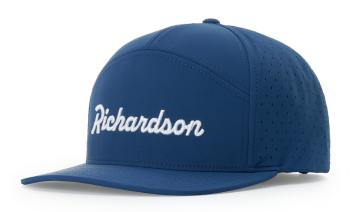

## 169 CANNON

This performance-forward take on the contemporary 7 Panel features a Hi Pro shape for modern style along with built-in water resistance that keeps its shape, even after getting soaked.

COLORWAY: LIGHT NAVY