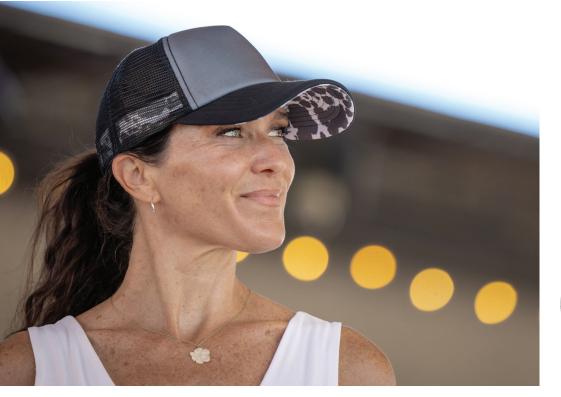

## **INFINITY HER™** ROSIE

- Front: 100% polyester foam
- Back: 100% polyester mesh •
- . Structured, five-panel, high-profile, 3" crown
- Slightly curved visor, pattern undervisor and sweatband
- Elude® makeup resistant, breathable and wicking sweatband
- Evolve® concealed ponytail opening
- · Plastic snap closure
- · Infinity Her icon on back left side
- Women's fit
- · Case pack: 144