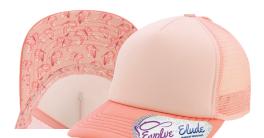

Evolve® concealed ponytail opening

Dusty Pink/Pink/ Peachy Pink/Butterfly

lvory/Lavender/ White/Smiley

volve Elude Slate Gray/Black/

Black/Cow

White/Swirl