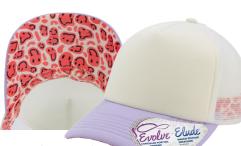

Evolve® concealed ponytail opening

Dusty Pink/Pink/ Peachy Pink/Butterfly

lvory/Lavender/ White/Smiley

volve Elude Slate Gray/Black/

Black/Cow

White/Swirl

## **YOUR LOGO HERE**

Evolve Elude