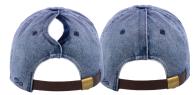

## **JOSIE**

- 100% cotton, washed denim
- · Unstructured, six-panel, low-profile
- Pre-curved visor, pattern undervisor and seam tape
- Elude® makeup resistant, breathable, wicking pattern sweatband
- · Evolve® concealed ponytail opening
- · Leather strap with antique brass flip closure
- · Infinity Her icon on back left side
- · Women's fit
- Case pack: 144

Evolve® concealed ponytail opening