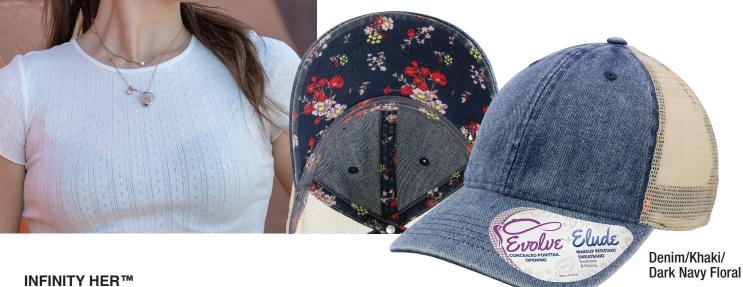

## **INFINITY HER™ DAISY**

- 100% cotton, washed denim
- 100% soft polyester mesh
- Unstructured, six-panel, low-profile
- Pre-curved visor, pattern undervisor and seam tape
- Elude® makeup resistant, breathable, wicking pattern sweatband
- Evolve® concealed ponytail opening
- Antique brass tri-glide buckle closure
- Infinity Her icon on back left side
- Women's fit
- Case pack: 144

Evolve® concealed ponytail opening