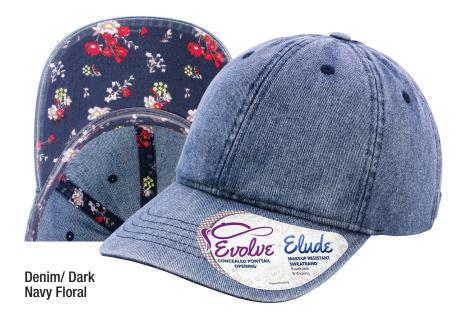

## **INFINITY HER™ DAISY**

- 100% cotton, washed denim
- 100% soft polyester mesh
- Unstructured, six-panel, low-profile
- Pre-curved visor, pattern undervisor and seam tape
- Elude® makeup resistant, breathable, wicking pattern sweatband
- Evolve® concealed ponytail opening
- Antique brass tri-glide buckle closure
- Infinity Her icon on back left side
- Women's fit
- Case pack: 144

Evolve® concealed ponytail opening