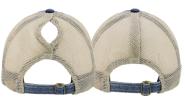

## **JOSIE**

- 100% cotton, washed denim
- · Unstructured, six-panel, low-profile
- Pre-curved visor, pattern undervisor and seam tape
- Elude® makeup resistant, breathable, wicking pattern sweatband
- · Evolve® concealed ponytail opening
- · Leather strap with antique brass flip closure
- · Infinity Her icon on back left side
- · Women's fit
- Case pack: 144

Evolve® concealed ponytail opening